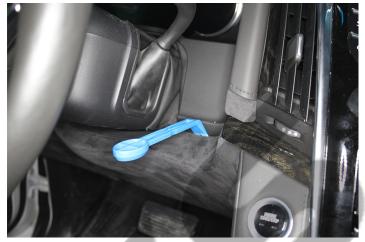

Pry out driver side center console trim panel. Disconnect start button plug.

Pry out passenger side center console trim panel.

Carefully pry out trim bezel between the screen and the dash.

Pry out silver radio bezel to expose radio unit screws. Work your around both sides top to bottom.