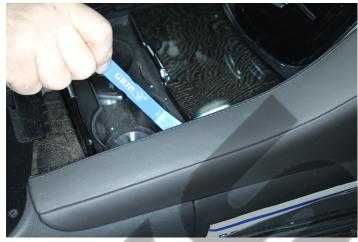

Pry out driver side center console trim panel. Disconnect start button plug.

Pry out passenger side center console trim panel.

Carefully pry out trim bezel between the screen and the dash.

Pry out silver radio bezel to expose radio unit screws. Work your around both sides top to bottom.