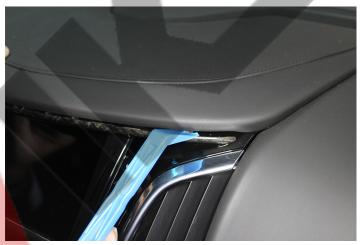

Pry out steering wheel column cover. Disconnect two (2) plugs: park switch, hood latch.

- 1. Pry put wood grain dash trim bezel on passenger side of the dash. Pay close attempt to the tip by the radio it could chip.
- 2. Pry out wood grain bezel on driver side, between push to start bezel and AC vents. Pay close attempt to the tip by the radio it could chip.