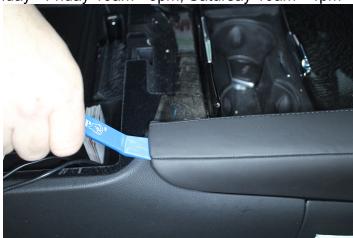

Pry out steering wheel column cover. Disconnect two (2) plugs: park switch, hood latch.

- 1. Pry put wood grain dash trim bezel on passenger side of the dash. Pay close attempt to the tip by the radio it could chip.
- 2. Pry out wood grain bezel on driver side, between push to start bezel and AC vents. Pay close attempt to the tip by the radio it could chip.