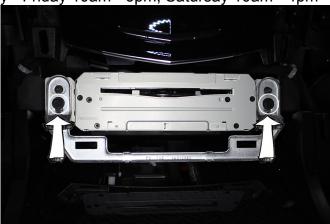

Monday - Friday 10am - 6pm, Satursay 10am - 4pm

- 1. Unfasten two (2) screws around the DVD player. Remove the metal bracket.
- 2. Disconnect five (5) plugs behind DVD player and remove it.
- 3. Unfasten **six** (6) screws around the radio.
- 4. Disconnect four (4) plugs behind the screen and two (2) one on each side of screen.
- 5. Put radio unit to the side.