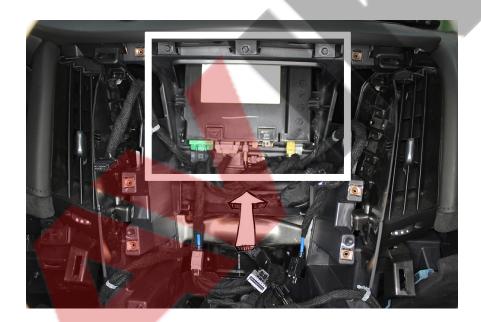

# Plug & Play Connection:

- 1. Unplug 16-pin Green plug and 20-pin Gray plug at the XM module.
- 2. Combine OEM 16-pin Green plug and 20-pin Gray plug with provided plugs.