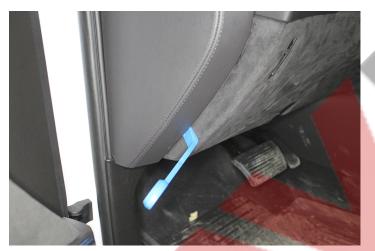

Pry out driver side center console trim panel. Disconnect start button plug.

Pry out passenger side center console trim panel.

Carefully pry out trim bezel between the screen and the dash.

Pry out silver radio bezel to expose radio unit screws. Work your around both sides top to bottom.