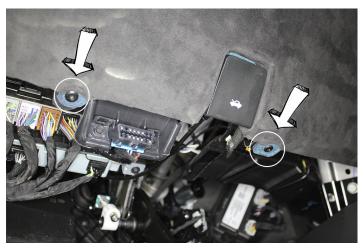

# Plug & Play Connection:

- 1. Unplug 16-pin Green plug and 20-pin Gray plug at the XM module.
- 2. Combine OEM 16-pin Green plug and 20-pin Gray plug with provided plugs.