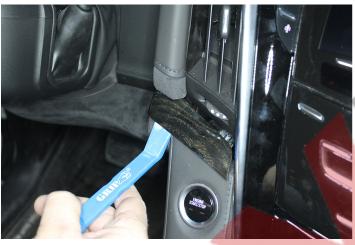

Pry out steering wheel column cover. Disconnect two (2) plugs: park switch, hood latch.

- 1. Pry put wood grain dash trim bezel on passenger side of the dash. Pay close attempt to the tip by the radio it could chip.
- 2. Pry out wood grain bezel on driver side, between push to start bezel and AC vents. Pay close attempt to the tip by the radio it could chip.