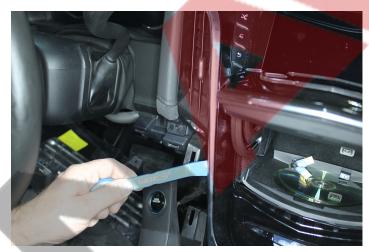

Pry out driver side center console trim panel. Disconnect start button plug.

Pry out passenger side center console trim panel.

Carefully pry out trim bezel between the screen and the dash.

Pry out silver radio bezel to expose radio unit screws. Work your around both sides top to bottom.