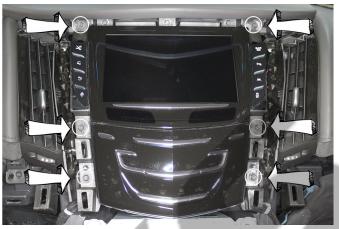

Pry out driver side center console trim panel. Disconnect start button plug.

Pry out passenger side center console trim panel.

Carefully pry out trim bezel between the screen and the dash.

Pry out silver radio bezel to expose radio unit screws. Work your around both sides top to bottom.