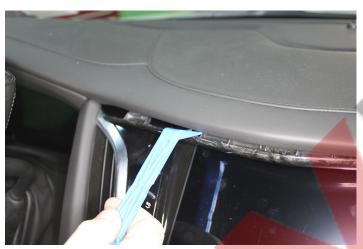

Pry out steering wheel column cover. Disconnect two (2) plugs: park switch, hood latch.

- 1. Pry put wood grain dash trim bezel on passenger side of the dash. Pay close attempt to the tip by the radio it could chip.
- 2. Pry out wood grain bezel on driver side, between push to start bezel and AC vents. Pay close attempt to the tip by the radio it could chip.