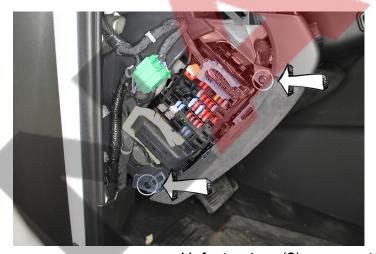

# Plug & Play Connection:

- 1. Unplug 16-pin Green plug and 20-pin Gray plug at the XM module.
- 2. Combine OEM 16-pin Green plug and 20-pin Gray plug with provided plugs.