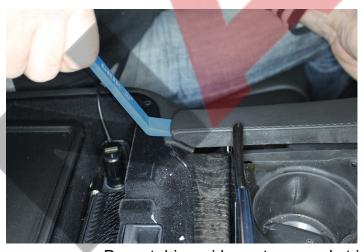

Pry out driver side center console trim panel. Disconnect start button plug.

Pry out passenger side center console trim panel.

Carefully pry out trim bezel between the screen and the dash.

Pry out silver radio bezel to expose radio unit screws. Work your around both sides top to bottom.