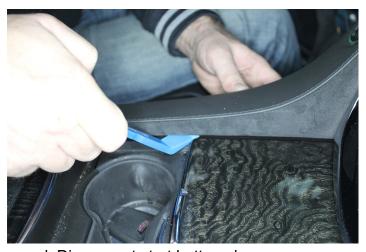

Pry out driver side center console trim panel. Disconnect start button plug.

Pry out passenger side center console trim panel.

Carefully pry out trim bezel between the screen and the dash.

Pry out silver radio bezel to expose radio unit screws. Work your around both sides top to bottom.