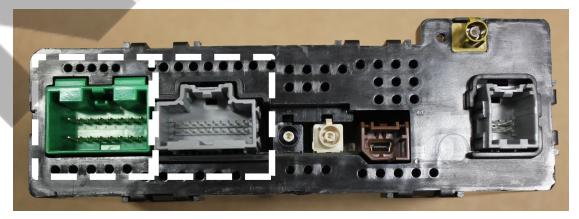

# Plug & Play Connection:

- 1. Unplug 16-pin Green plug and 20-pin Gray plug at the XM module.
- 2. Combine OEM 16-pin Green plug and 20-pin Gray plug with provided plugs.