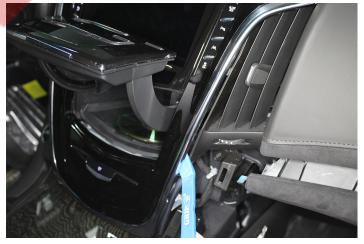

Pry out driver side center console trim panel. Disconnect start button plug.

Pry out passenger side center console trim panel.

Carefully pry out trim bezel between the screen and the dash.

Pry out silver radio bezel to expose radio unit screws. Work your around both sides top to bottom.