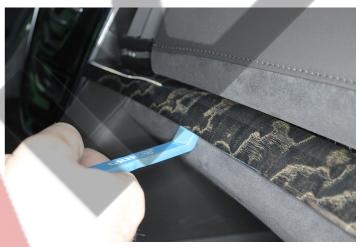

Pry out steering wheel column cover. Disconnect two (2) plugs: park switch, hood latch.

- 1. Pry put wood grain dash trim bezel on passenger side of the dash. Pay close attempt to the tip by the radio it could chip.
- 2. Pry out wood grain bezel on driver side, between push to start bezel and AC vents. Pay close attempt to the tip by the radio it could chip.

Pry out driver side center console trim panel. Disconnect start button plug.

Pry out passenger side center console trim panel.

Carefully pry out trim bezel between the screen and the dash.

Pry out silver radio bezel to expose radio unit screws. Work your around both sides top to bottom.