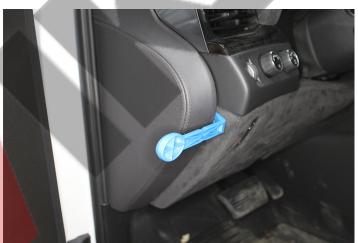

Pry out driver side center console trim panel. Disconnect start button plug.

Pry out passenger side center console trim panel.

Carefully pry out trim bezel between the screen and the dash.

Pry out silver radio bezel to expose radio unit screws. Work your around both sides top to bottom.