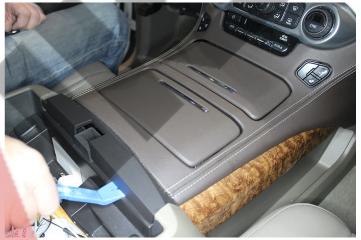

Pry out steering wheel column cover, do not pull on it as the hood latch is attached to it.

Unclip hood latch to remove steering wheel column cover.

Pry out cup holder panel.

- 1. Pay close attention to where clips are as it will be a bit hard to remove that panel.
- 2. Place hands on left and right side of he cup holder panel, pull upwards and towards yourself slowly & gently.
- 3. Disconnect plugs under the cup holder panel.