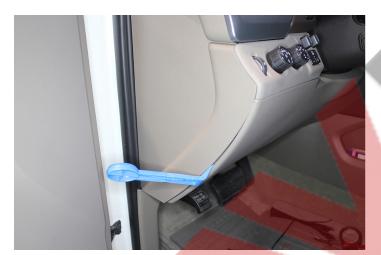

## Read entire manual before starting the installation.

Pry out left side dash cover.

Unfasten **two** (2) screws at the side of the dash cover.
Unfasten **two** (2) screws under the steering wheel column cover.