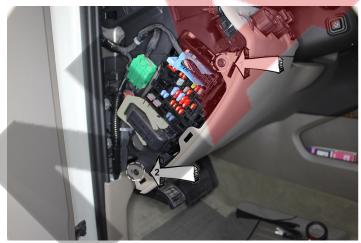

Pry out steering wheel column cover, do not pull on it as the hood latch is attached to it.

Unclip hood latch to remove steering wheel column cover.

Pry out cup holder panel.

- 1. Pay close attention to where clips are as it will be a bit hard to remove that panel.
- 2. Place hands on left and right side of he cup holder panel, pull upwards and towards yourself slowly & gently.
- 3. Disconnect plugs under the cup holder panel.