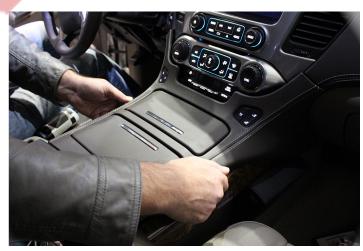

Pry out steering wheel column cover, do not pull on it as the hood latch is attached to it.

Unclip hood latch to remove steering wheel column cover.

Pry out cup holder panel.

- 1. Pay close attention to where clips are as it will be a bit hard to remove that panel.
- 2. Place hands on left and right side of he cup holder panel, pull upwards and towards yourself slowly & gently.
- 3. Disconnect plugs under the cup holder panel.