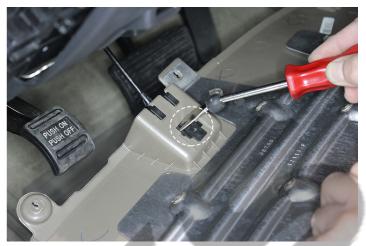

## Read entire manual before starting the installation.

Pry out left side dash cover.

Unfasten **two** (2) screws at the side of the dash cover.
Unfasten **two** (2) screws under the steering wheel column cover.