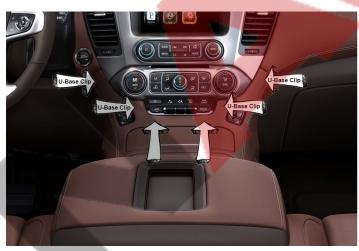

Pry out steering wheel column cover, do not pull on it as the hood latch is attached to it.

Unclip hood latch to remove steering wheel column cover.

Pry out cup holder panel.

- 1. Pay close attention to where clips are as it will be a bit hard to remove that panel.
- 2. Place hands on left and right side of he cup holder panel, pull upwards and towards yourself slowly & gently.
- 3. Disconnect plugs under the cup holder panel.