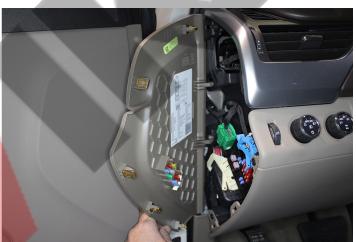

## Read entire manual before starting the installation.

Pry out left side dash cover.

Unfasten **two** (2) screws at the side of the dash cover.
Unfasten **two** (2) screws under the steering wheel column cover.

Pry out steering wheel column cover, do not pull on it as the hood latch is attached to it.

Unclip hood latch to remove steering wheel column cover.

Pry out cup holder panel.

- 1. Pay close attention to where clips are as it will be a bit hard to remove that panel.
- 2. Place hands on left and right side of he cup holder panel, pull upwards and towards yourself slowly & gently.
- 3. Disconnect plugs under the cup holder panel.