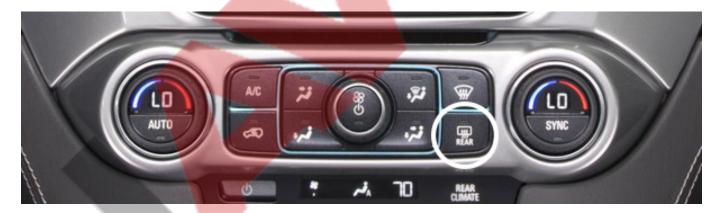

## Video in Motion function is activated by DEFUALT.

Turn **OFF** video in motion function press rear defrost button **four** (4) times.

Turn **ON** video in motion function press rear defrost button **four** (4) times.