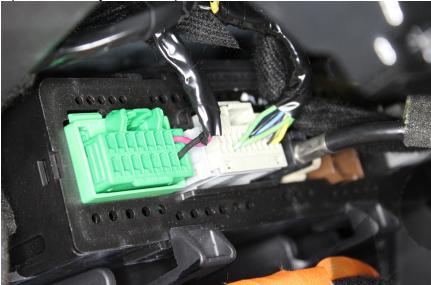

2

Located Under Climate Control.

- 1. Disconnect 20-Pin Grey plug from radio module.
- 2. Combine OEM Grey plug with provided plug & play harness (female end).
- 3. Connect male end of plug & play harness to the radio module (instead of OEM).
- 4. Connect VIM module last.