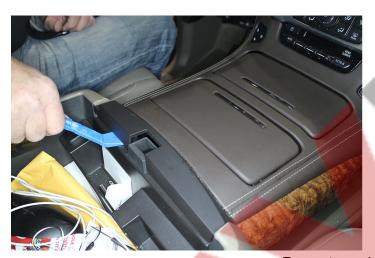

Pry out steering wheel column cover, do not pull on it as the hood latch is attached to it.

Unclip hood latch to remove steering wheel column cover.

Pry out cup holder panel.

- 1. Pay close attention to where clips are as it will be a bit hard to remove that panel.
- 2. Place hands on left and right side of he cup holder panel, pull upwards and towards yourself slowly & gently.
- 3. Disconnect plugs under the cup holder panel.