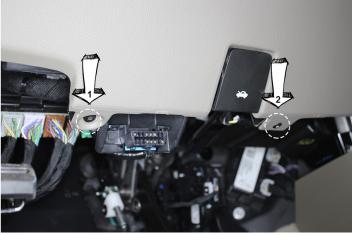

2

Located Under Climate Control.

- 1. Disconnect 20-Pin Grey plug from radio module.
- 2. Combine OEM Grey plug with provided plug & play harness (female end).
- 3. Connect male end of plug & play harness to the radio module (instead of OEM).
- 4. Connect VIM module last.